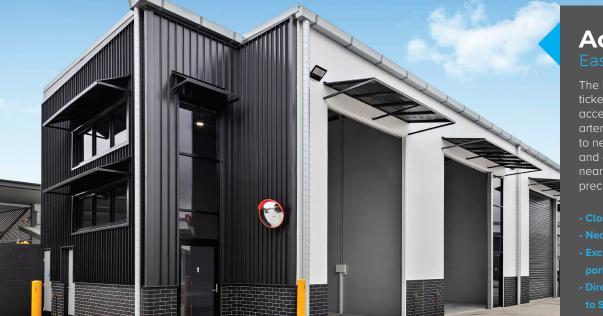

# Accessibility Easy access..

ticked regarding easy accessibility. Links to all major arterial roads, easy access to nearby train and bus stops and only a short walk from the precinct & on-site car parking.