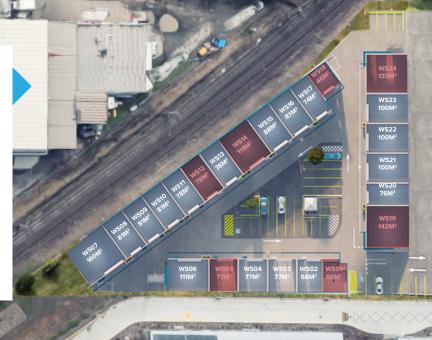

## Unit Info 9 Lahey Close, Sherwood Committed

| UNIT | SIZE M2 | CAR PARKS | ]. | UNIT | SIZE M |
|------|---------|-----------|----|------|--------|
| 1    | 50      | 2 •       | Y  | 13   | 78     |
| 2    | 68      | 2         | 1  | 14   | 118    |
| 3    | 77      | 2         | 1  | 15   | 88     |
| 4    | 77      | 2         | ]_ | 16   | 87     |
| 5    | 77      | 2         | Y  | 17   | 74     |
| 6    | 111     | 3         | 1  | 18   | 46     |
| 7    | 160     | 4         | ]  | 19   | 143    |
| 8    | 81      | 2         | ]  | 20   | 76     |
| 9    | 81      | 2         | ]  | 21   | 100    |
| 10   | 81      | 2         | ]  | 22   | 100    |
| 11   | 78      | 2         | ]  | 23   | 100    |
| 12   | 70      | <b></b>   | V  | 24   | 125    |

| UNIT | SIZE M2 | CAR PARKS | ] |
|------|---------|-----------|---|
| 13   | 78      | 2         |   |
| 14   | 118     | 4 •       |   |
| 15   | 88      | 2         |   |
| 16   | 87      | 2         |   |
| 17   | 74      | 2         |   |
| 18   | 46      | 2 •       |   |
| 19   | 143     | 4 •       |   |
| 20   | 76      | 2         |   |
| 21   | 100     | 3         |   |
| 22   | 100     | 3         |   |
| 23   | 100     | 3         |   |
| 24   | 135     | 4 •       |   |