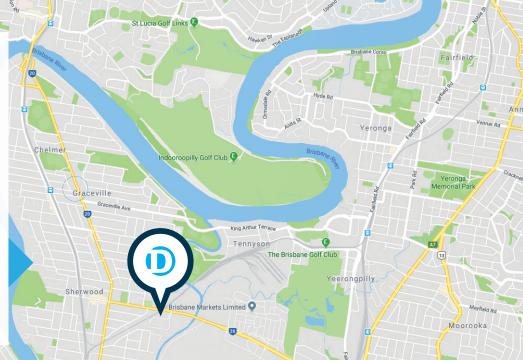

### **Location** 10k's from the CBD..

The Depot is situated in an outstanding central location. Less than 8km from Brisbane CBD with direct access to the busy Sherwood Road and perfectly situated between the well-known Rocklea Markets and popular residential areas of Sherwood, Graceville and Chelmer.

nore

dalee Golf Club

Inner west Brisbane location
Close to CBD and Brisbane Markets
Access to all local arterial roads
Flood free site

innamon Park 🎱 Chain Gan

Fig Tree Pocket